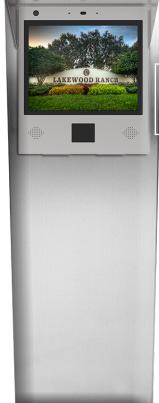

## **ALLBox Self-Service Kiosk**

The Command Center for Property Wide Access

Simple. Secure. Scaleable.

Built for modern access control, the AllBox connects self-service entry, remote monitoring, and visitor management in one centralized solution — giving properties full visibility and control without extra

staffing.

**€** Increase Efficiency

- Seamless Integration
- Remote Management
- Two-way, Interactive Audio and Video
- Automated Photo Capture
- Barcode & QR Code Scanning
- 4G/LTE Radio
- Enhanced Audio with Powerful Speakers
- Visitor Management
- Remote Guard Capable
- User-Friendly Interface

Welcome

Temperature
Controlled NEMA
Enclosure

Pro and Industrial Models Available

Nationwide Support